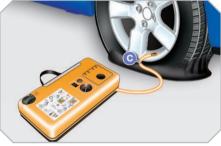

### Connect the white pipe **C** to the valve of the tyre to be repaired. P

۲

This procedure, comprising several steps,

Turn the selector A to the "SEALANT"

Using the kit

position.

tion "0".

P