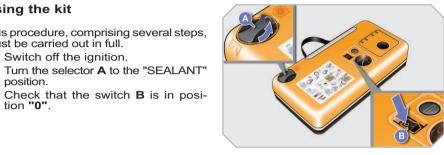

### Connect the white pipe **C** to the valve of the tyre to be repaired. P

۲

This procedure, comprising several steps,

Turn the selector A to the "SEALANT"

Using the kit

position.

tion "0".

P

must be carried out in full. *Switch off the ignition.* 

- Connect the compressor's electric plug to the vehicle's 12 V socket. P
- P Affix the speed limitation sticker to the vehicle's steering wheel to remind you that a wheel is in temporary use.
- Start the vehicle and leave the engine running.