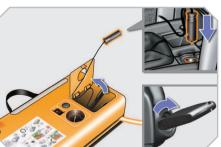

# PRACTICAL INFORMATION

- Connect the compressor's electric plug to the vehicle's 12 V socket.
- Start the vehicle again and leave the engine running.

۲

- Adjust the pressure using the compressor (to inflate: switch B in position "1"; to deflate: switch B in position "0" and press button E), in accordance with the vehicle's tyre pressure label (located on the left hand door aperture).
  - A loss of pressure indicates that the puncture has not been fully plugged; contact a PEUGEOT dealer for assistance.
- Remove and stow the kit.