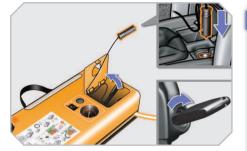

# PRACTICAL INFORMATION

- Connect the compressor's electric plug to the vehicle's 12 V socket.
- Start the vehicle again and leave the engine running.

۲

- Adjust the pressure using the compressor (to inflate: switch B in position "1"; to deflate: switch B in position "0" and press button E), in accordance with the vehicle's tyre pressure label (located on the left hand door aperture).
  - A loss of pressure indicates that the puncture has not been fully plugged; contact a PEUGEOT dealer for assistance.
- Remove and stow the kit.