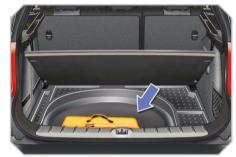

# **PRACTICAL INFORMATION**

#### **TEMPORARY PUNCTURE REPAIR KIT**

Complete system consisting of a com-pressor and an incorporated sealant cartridge which permits **temporary re-pair** of the tyre so that you can drive to the nearest garage.

## Access to the kit

### Connect the white pipe **C** to the valve of the tyre to be repaired. P

۲

This procedure, comprising several steps,

Turn the selector A to the "SEALANT"





Using the kit

position.

tion "0".

P

must be carried out in full. *Switch off the ignition.* 



- Connect the compressor's electric plug to the vehicle's 12 V socket. P
- P Affix the speed limitation sticker to the vehicle's steering wheel to remind you that a wheel is in temporary use.
- Start the vehicle and leave the engine running.

۲



۲

This repair kit is available from PEUGEOT dealers.

It is designed to repair most punc-tures which could affect the tyre, located on the tyre tread or shoulder. Avoid removing any foreign bodies which have penetrated the tyre.

132

02/02/2010 13:59:38

۲



۲

# PRACTICAL INFORMATION

- Connect the compressor's electric plug to the vehicle's 12 V socket.
- Start the vehicle again and leave the engine running.



۲

- Adjust the pressure using