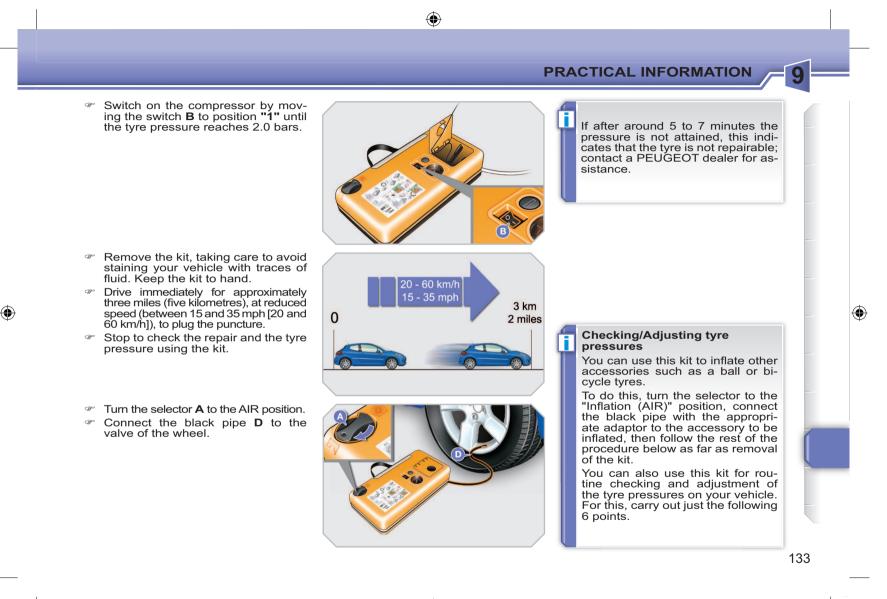

### Connect the white pipe **C** to the valve of the tyre to be repaired. P

۲

This procedure, comprising several steps,

Turn the selector A to the "SEALANT"

Using the kit

position.

tion "0".

P

must be carried out in full. *Switch off the ignition.* 

- Connect the compressor's electric plug to the vehicle's 12 V socket. P
- P Affix the speed limitation sticker to the vehicle's steering wheel to remind you that a wheel is in temporary use.
- Start the vehicle and leave the engine running.